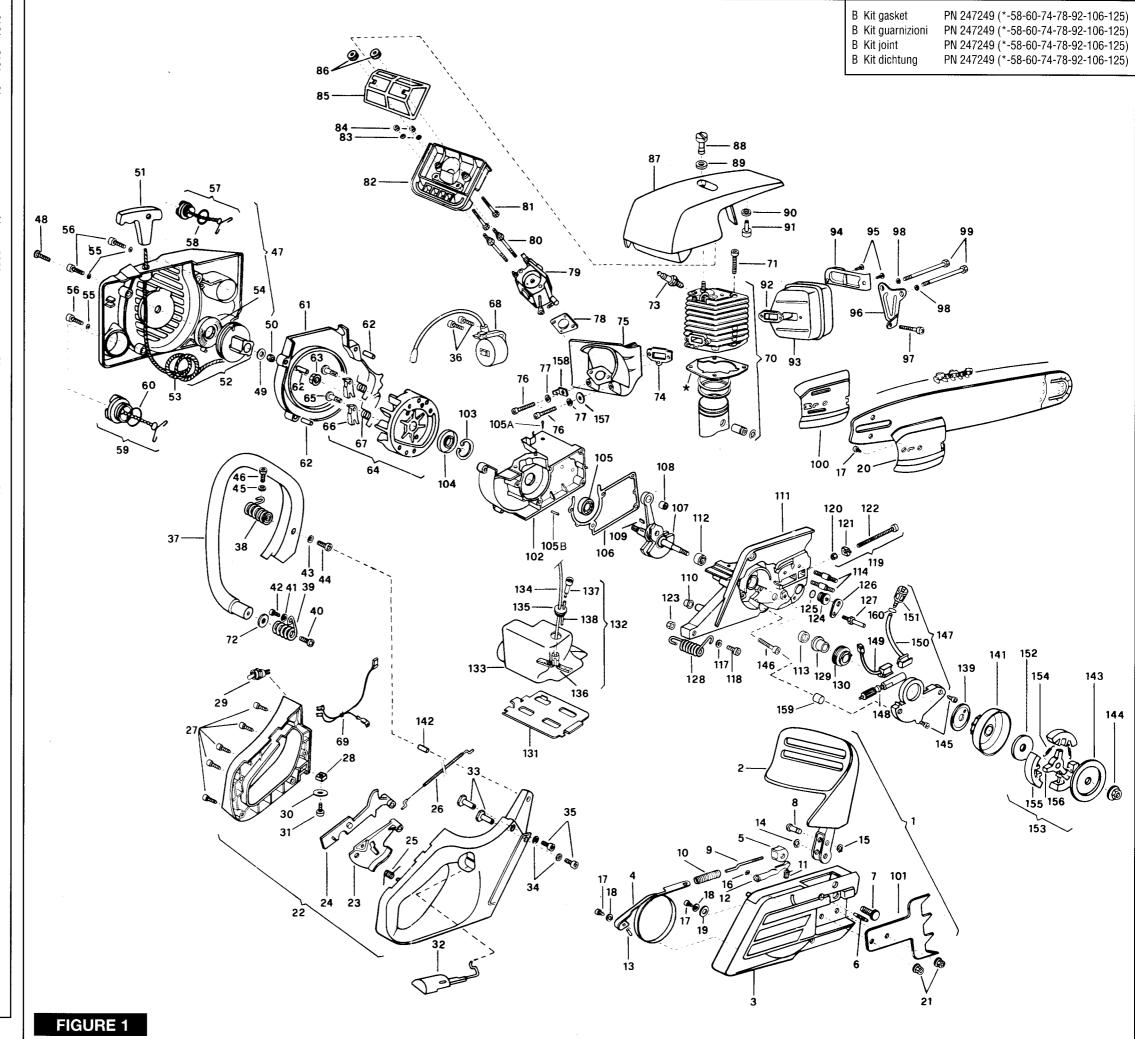

|               |



A = high moving - alta rotazione - haute demande - große Nachfrage B = medium moving - media rotazione - moyenne demande - mittelmäßige Nachfrage C = slow moving - bassa rotazione - basse demande - wenige Nachfrage

|                                      | 40 cc | С<br>В<br>С<br>В | 1<br>2<br>3<br>4<br>5 | • | 247254<br>240343<br>247257<br>235008<br>240085 | 1<br>1<br>1<br>2<br>2 |  |
|--------------------------------------|-------|------------------|-----------------------|---|------------------------------------------------|-----------------------|--|
| 2<br>5<br>5<br>3<br>0<br>0<br>0<br>4 | 46 cc | C<br>B<br>C      | 1<br>2<br>3<br>4<br>5 | • | 247255<br>240343<br>247258<br>229544<br>240353 | 1<br>1<br>1<br>2<br>1 |  |

## FIGURE 2