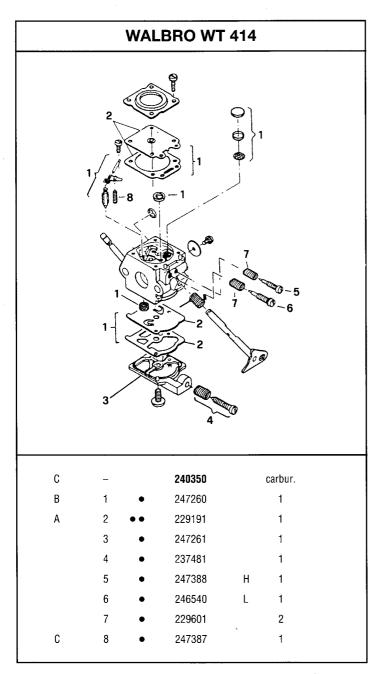

|               |



A = high moving - alta rotazione - haute demande - große Nachfrage B = medium moving - media rotazione - moyenne demande - mittelmäßige Nachfrage C = slow moving - bassa rotazione - basse demande - wenige Nachfrage

|                                      | 40 cc | С<br>В<br>С<br>В | 1<br>2<br>3<br>4<br>5 | • | 247254<br>240343<br>247257<br>235008<br>240085 | 1<br>1<br>1<br>2<br>2 |  |
|--------------------------------------|-------|------------------|-----------------------|---|------------------------------------------------|-----------------------|--|
| 2<br>5<br>5<br>3<br>0<br>0<br>0<br>4 | 46 cc | C<br>B<br>C      | 1<br>2<br>3<br>4<br>5 | • | 247255<br>240343<br>247258<br>229544<br>240353 | 1<br>1<br>1<br>2<br>1 |  |

## FIGURE 2